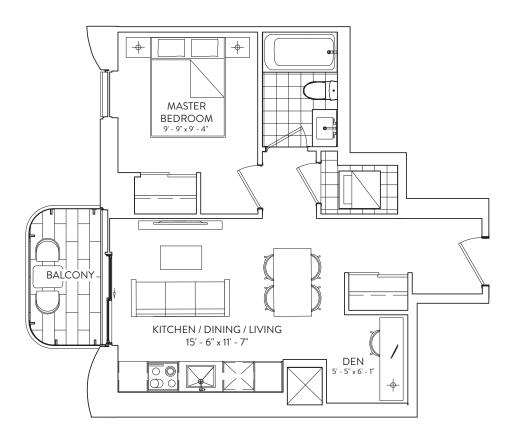

## 1B+D 544

1BEDROOM + DEN | 1BATHROOM INTERIOR: 544 SF | EXTERIOR: 43 SF

FLOORS 12-31

This plan is not to scale and is subject to architectural review and revision. The number of units per Floor and the number of floors may be reduced or increased at the vendor's sole discretion without notice. The purchaser acknowledges that the actual unit purchased may be a reverse leyout to the plan shown. All materials, specifications, details and dimensions, if any, are approximate and subject to change without notice in order to comply with building site conditions and municipal, routzly, wedoer and/or architectural requirements. Actual Iring areas may vary from floor area stated. Floor areas have been measured and may vary in accordance with Bulletin #22 published by the Tarion Warranty Corporation. Builcheads are not shown on this plan and may be located in areas of the Unit as required to provide vention mechanical systems. Balconies, Terraces and Patios, if any, are exclusive use common elements shown for dipply purposes only and location and size are subject to change without notice. Window location, use and type may vary without notice. The length, width and directional position of the flooring are for illustration purposes only and may vary without notice. E. &C.E.